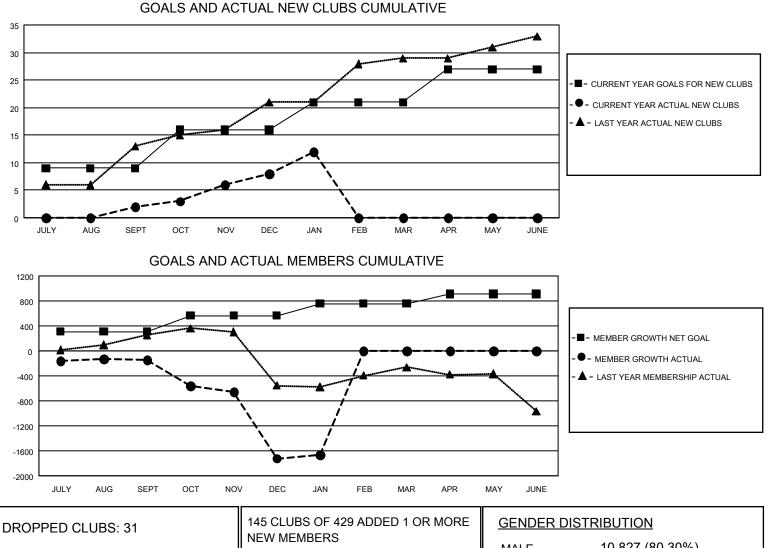

## LOCATION: INDIA

GMT: OPEN

GMT CA 6

| Clubs                 |               |           |               | Members               |                        |                         |                                                    |  |
|-----------------------|---------------|-----------|---------------|-----------------------|------------------------|-------------------------|----------------------------------------------------|--|
| RESULTS FOR 2019-2020 |               |           |               | RESULTS FOR 2019-2020 |                        |                         |                                                    |  |
| QUARTER               | NEW CLUB GOAL | NEW CLUBS | DROPPED CLUBS | QUARTER MEME          | BER GROWTH NET<br>GOAL | MEMBER GROWTH<br>ACTUAL | DROPPED<br>MEMBERS ACTUAL<br>(including transfers) |  |
| JULY/AUG/SEPT         | 27            | 2         | 5             | JULY/AUG/SEPT         | 930                    | 521                     | 566                                                |  |
| OCT/NOV/DEC           | 21            | 6         | 23            | OCT/NOV/DEC           | 765                    | 368                     | 1,914                                              |  |
| JAN/FEB/MAR           | 15            | 4         | 3             | JAN/FEB/MAR           | 585                    | 160                     | 98                                                 |  |
| APR/MAY/JUNE          | 18            | 0         | 0             | APR/MAY/JUNE          | 450                    | 0                       | 0                                                  |  |

| DROPPED CLUBS: 31    |       | 145 CLUBS OF 429 ADDED 1 OR MORE | GENDER DISTRIBUTION        |                 |       |
|----------------------|-------|----------------------------------|----------------------------|-----------------|-------|
|                      |       | NEW MEMBERS                      | MALE                       | 10,827 (80.30%) |       |
|                      |       |                                  | FEMALE                     | 2,656 (19.70%)  |       |
| DROPPED MEMBERS      |       |                                  |                            |                 |       |
| DECEASED             | 24    | CLICK HERE FOR CUMULATIVE        | TOTAL FAMILY UNIT MEMBERS  |                 | 4,102 |
| CLUB CANCELLED 1,221 |       | MEMBERSHIP DATA                  |                            |                 | 0.470 |
| OTHER                | 1,333 |                                  | FAMILY MEMBERS PAYING HALF |                 | 2,473 |
| TOTAL                | 2,578 |                                  | 5525                       |                 |       |
| MDD0404              |       |                                  | <b>`</b>                   |                 | 4 5 4 |